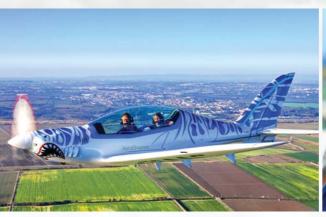

## **SHARK** CIRCUMNAVIGATED THE WORLD

ZARA RUTHERFORD ABOARD SHARK AIRCRAFT BROKE

2 GUINNESS WORLD RECORDS AFTER CIRCUMNAVIGATING

THE WORLD AS THE YOUNGEST WOMAN IN HISTORY

Oman amounting to 1,861 km.

WORLD SPEED RECORDS