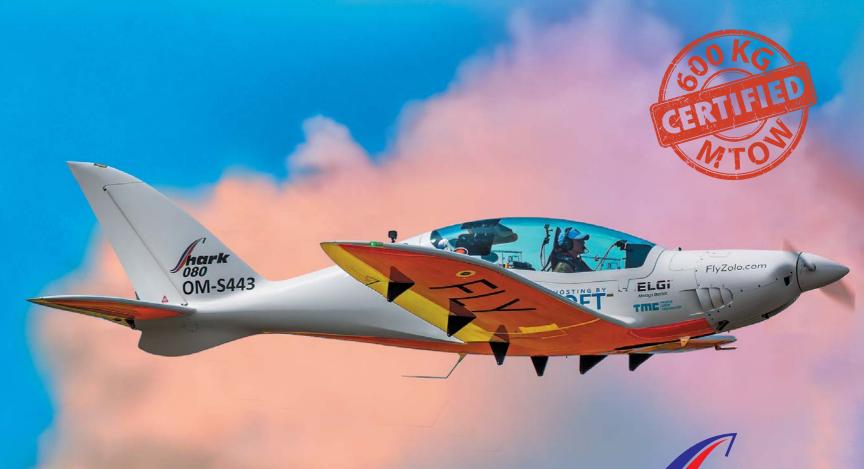

## SHARK 600

CAS

VH 300 km/h VNE 333 km/h Vso 68 km/h Vs1 87 km/h

\* plus VFR reserve 30 min

| Rotax 912 ULS 100 hp<br>Woodcomp SR 3000 2W<br>Woodcomp KW-20W | engine<br>power<br>setting | engine<br>speed | manifold<br>pressure | speed | speed | speed | fuel<br>consumption | fuel<br>consumption | endurance* | range* | range* |
|----------------------------------------------------------------|----------------------------|-----------------|----------------------|-------|-------|-------|---------------------|---------------------|------------|--------|--------|
| 150 litres fuel tanks                                          | %                          | rpm             | in.HG                | km/h  | mph   | kt    | l/hour              | l/100 km            | hours      | km     | miles  |
| take off performance                                           |                            | 5 800           | 28                   |       |       |       |                     |                     |            |        |        |
| max. cruise                                                    | cruise                     | 5 500           | 27                   | 300   | 186   | 162   | 25.5                | 8.5                 | 5.4        | 1 635  | 1 016  |
| fast cruise                                                    | 75%                        | 5 000           | 26                   | 282   | 175   | 152   | 20                  | 7.1                 | 6.9        | 1 958  | 1 217  |
| economic cruise                                                | 55%                        | 4 300           | 24                   | 252   | 157   | 136   | 15                  | 6.0                 | 9.3        | 2 333  | 1 450  |
| long range cruise                                              |                            | 4 000           | 23                   | 236   | 147   | 127   | 12                  | 5.1                 | 11.6       | 2 731  | 1 697  |