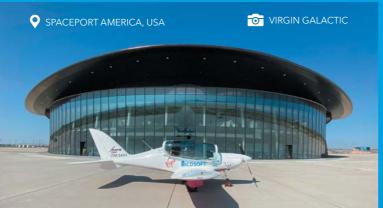

## **SHARK** CIRCUMNAVIGATED THE WORLD

ZARA RUTHERFORD ABOARD SHARK AIRCRAFT BROKE

2 GUINNESS WORLD RECORDS AFTER CIRCUMNAVIGATING

THE WORLD AS THE YOUNGEST WOMAN IN HISTORY

Oman amounting to 1,861 km.

WORLD SPEED RECORDS