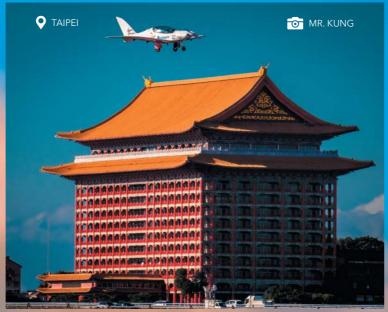

## **SHARK** CIRCUMNAVIGATED THE WORLD

ZARA RUTHERFORD ABOARD SHARK AIRCRAFT BROKE

2 GUINNESS WORLD RECORDS AFTER CIRCUMNAVIGATING

THE WORLD AS THE YOUNGEST WOMAN IN HISTORY

Oman amounting to 1,861 km.

WORLD SPEED RECORDS