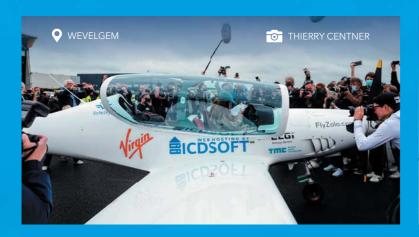

## **SHARK** CIRCUMNAVIGATED THE WORLD

ZARA RUTHERFORD ABOARD SHARK AIRCRAFT BROKE

2 GUINNESS WORLD RECORDS AFTER CIRCUMNAVIGATING

THE WORLD AS THE YOUNGEST WOMAN IN HISTORY

Oman amounting to 1,861 km.

WORLD SPEED RECORDS